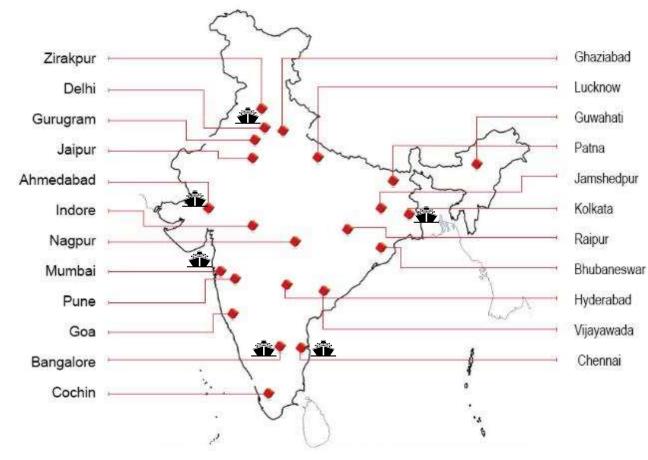

# **20Cube India Footprint**

- Warehouse Locations
- ▲ Proposed Warehouse Locations
- International freight forwarding offices

#### **International Freight**

- Pan India offices for International freight forwarding
- Own Licences Customs, IATA, Multimodal Transport
- Full-service management Road, Air, Sea And Sea/Air Freight Forwarding Products
- Rail Services For Export, Import And Domestic Containerized Cargo, Integrated With Road Transportation, Customs Clearance, Transit And Bonded Warehousing, Refrigerated Container Facilities

#### Warehousing

- Access to 2.0 million Sq. Ft. Warehouse Space include temp cons
- Pallet Management and Space Optimisation
- Stuffing and De-stuffing, Pick & Pack Services
- Fulfillment Services
- Shrink Wrapping, Kitting, Labeling, Repacking
- Inventory Management
- Continuous Improvement Through Operational Excellence
- HSE and statutory Compliance

#### **National Transport Alliances**

- FCL Cartage, LCL & Airfreight Transport
- Solution & Consulting
- Truck Standardization And Maintenance

Overseas deliveries of centralized services

#### 200+ Team Members

- Operations
- Customer Service & Sales
- Consultancy
- Support Centre