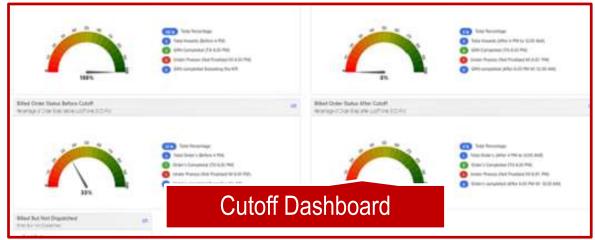

# **Portal tracking various performance KPIs**

| Product Cade           | Product Description     | Watchinger                 | Lacation . | Internet Status | Table Dig    | Available to PLL | Annest failer-                                                                                                                                                                                                                                                                                                                                                                                                                                                                                                                                                                                                                                                                                                                                                                                                                                                                                                                                                                                                                                                                                                                                                                                                                                                                                                                                                                                                                                                                                                                                                                                                                                                                                                                                                                                                                                                                                                                                                                                                                                                                                                                 | UDF1           | 60f 8 | Patting |
|------------------------|-------------------------|----------------------------|------------|-----------------|--------------|------------------|--------------------------------------------------------------------------------------------------------------------------------------------------------------------------------------------------------------------------------------------------------------------------------------------------------------------------------------------------------------------------------------------------------------------------------------------------------------------------------------------------------------------------------------------------------------------------------------------------------------------------------------------------------------------------------------------------------------------------------------------------------------------------------------------------------------------------------------------------------------------------------------------------------------------------------------------------------------------------------------------------------------------------------------------------------------------------------------------------------------------------------------------------------------------------------------------------------------------------------------------------------------------------------------------------------------------------------------------------------------------------------------------------------------------------------------------------------------------------------------------------------------------------------------------------------------------------------------------------------------------------------------------------------------------------------------------------------------------------------------------------------------------------------------------------------------------------------------------------------------------------------------------------------------------------------------------------------------------------------------------------------------------------------------------------------------------------------------------------------------------------------|----------------|-------|---------|
| ULTRA - KING PEAKL     | 01108 - KIN REAKLIW-    | HDI - MOOKANDARALU VILLA.  | A.A.       | Available       | 1            | 5                | CHE100011/-                                                                                                                                                                                                                                                                                                                                                                                                                                                                                                                                                                                                                                                                                                                                                                                                                                                                                                                                                                                                                                                                                                                                                                                                                                                                                                                                                                                                                                                                                                                                                                                                                                                                                                                                                                                                                                                                                                                                                                                                                                                                                                                    | Amisida        |       |         |
|                        | 0.0108 - 805.76APL W.   | HII-MOOKANDARALIIVILA.     | 168        | walidite        | 40           | 4.               | Destinany.                                                                                                                                                                                                                                                                                                                                                                                                                                                                                                                                                                                                                                                                                                                                                                                                                                                                                                                                                                                                                                                                                                                                                                                                                                                                                                                                                                                                                                                                                                                                                                                                                                                                                                                                                                                                                                                                                                                                                                                                                                                                                                                     | 4940014        |       |         |
| UTTO NO. MOR.          | 02104 - 001.AADINE      | HER HOOKANDARALI VILLA.    | 5.6        | Available       | 1            | ÷                | CM8100001.                                                                                                                                                                                                                                                                                                                                                                                                                                                                                                                                                                                                                                                                                                                                                                                                                                                                                                                                                                                                                                                                                                                                                                                                                                                                                                                                                                                                                                                                                                                                                                                                                                                                                                                                                                                                                                                                                                                                                                                                                                                                                                                     | 100011         |       |         |
| GYDR-KIR, RACHE        | GENOR - KORAACHING ,    | HIT HOOKHGARLING           | 718        | Autobie         | 1            | 8.               | Carl many                                                                                                                                                                                                                                                                                                                                                                                                                                                                                                                                                                                                                                                                                                                                                                                                                                                                                                                                                                                                                                                                                                                                                                                                                                                                                                                                                                                                                                                                                                                                                                                                                                                                                                                                                                                                                                                                                                                                                                                                                                                                                                                      | REAL PROPERTY. |       |         |
| 20108-100, GAZARE      | 0310H ( 001/MEH40 )     | HER HOOKANDARAU VILLA      | 15.0       | evaluative:     | (i)          | (1)              | CHENGEN/                                                                                                                                                                                                                                                                                                                                                                                                                                                                                                                                                                                                                                                                                                                                                                                                                                                                                                                                                                                                                                                                                                                                                                                                                                                                                                                                                                                                                                                                                                                                                                                                                                                                                                                                                                                                                                                                                                                                                                                                                                                                                                                       | 1064394        |       |         |
| ULERIAL - KOLL PEAAL - | -01108 - K00, FEARL W., | HET - MOOKANDARALU VILLA.  | 75.R       | available       | 1            | 8)               | cweitolait/                                                                                                                                                                                                                                                                                                                                                                                                                                                                                                                                                                                                                                                                                                                                                                                                                                                                                                                                                                                                                                                                                                                                                                                                                                                                                                                                                                                                                                                                                                                                                                                                                                                                                                                                                                                                                                                                                                                                                                                                                                                                                                                    | ROUND?S        |       |         |
|                        | 62104 - 801 FEAR, W.,   | HER-MOOKANGARALII VILA     | 1.4        | www.            | A            | 4                | 0000001446                                                                                                                                                                                                                                                                                                                                                                                                                                                                                                                                                                                                                                                                                                                                                                                                                                                                                                                                                                                                                                                                                                                                                                                                                                                                                                                                                                                                                                                                                                                                                                                                                                                                                                                                                                                                                                                                                                                                                                                                                                                                                                                     | 8864076        |       |         |
| UTIN BUR MOUNT         | GENDE - KOLAACHUE       | HER I MOOKANDARALI VILLA   | PLR.       | Available       | 1            | *                | evivococrate                                                                                                                                                                                                                                                                                                                                                                                                                                                                                                                                                                                                                                                                                                                                                                                                                                                                                                                                                                                                                                                                                                                                                                                                                                                                                                                                                                                                                                                                                                                                                                                                                                                                                                                                                                                                                                                                                                                                                                                                                                                                                                                   | 1064941        |       |         |
| STREE HELCOOM.         | GFORE HOLCOM            | HIT HOOKHGARLINGA.         | P18        | Autilitie       | 8            | 8.               | HINDOOPSED                                                                                                                                                                                                                                                                                                                                                                                                                                                                                                                                                                                                                                                                                                                                                                                                                                                                                                                                                                                                                                                                                                                                                                                                                                                                                                                                                                                                                                                                                                                                                                                                                                                                                                                                                                                                                                                                                                                                                                                                                                                                                                                     | 8819025        |       |         |
| #31906 - KSZ - 200m.   | 63-00X-432.000M-        | HIT HOOKINDATIOUTLA.       | 15,8       | dvalatie        | <li>(i)</li> | 0                | 100000101840                                                                                                                                                                                                                                                                                                                                                                                                                                                                                                                                                                                                                                                                                                                                                                                                                                                                                                                                                                                                                                                                                                                                                                                                                                                                                                                                                                                                                                                                                                                                                                                                                                                                                                                                                                                                                                                                                                                                                                                                                                                                                                                   | 101007         |       |         |
| ULUXE - KIL CODAL      | -681003-4321000A        | HER - MODERNETARIELY VELS. | RA.        | available .     |              | 8                | previorante la superiore de la | 8019238        |       |         |
|                        | 02104-80276APCH-        |                            |            |                 |              |                  | 100307440                                                                                                                                                                                                                                                                                                                                                                                                                                                                                                                                                                                                                                                                                                                                                                                                                                                                                                                                                                                                                                                                                                                                                                                                                                                                                                                                                                                                                                                                                                                                                                                                                                                                                                                                                                                                                                                                                                                                                                                                                                                                                                                      | Receipt        |       |         |
| UTIN BURNER            | GENDA - KOLAACHUE       | l Inv                      | /entory    | ' Visi          | hilitv       |                  | 61000011.                                                                                                                                                                                                                                                                                                                                                                                                                                                                                                                                                                                                                                                                                                                                                                                                                                                                                                                                                                                                                                                                                                                                                                                                                                                                                                                                                                                                                                                                                                                                                                                                                                                                                                                                                                                                                                                                                                                                                                                                                                                                                                                      | 1014000        |       |         |
| GYOR-HIL RACKS         | GENOR - NOLAKONG -      |                            | y or nor y | V IOI           | Sincy        |                  | 010000113                                                                                                                                                                                                                                                                                                                                                                                                                                                                                                                                                                                                                                                                                                                                                                                                                                                                                                                                                                                                                                                                                                                                                                                                                                                                                                                                                                                                                                                                                                                                                                                                                                                                                                                                                                                                                                                                                                                                                                                                                                                                                                                      | READING        |       |         |