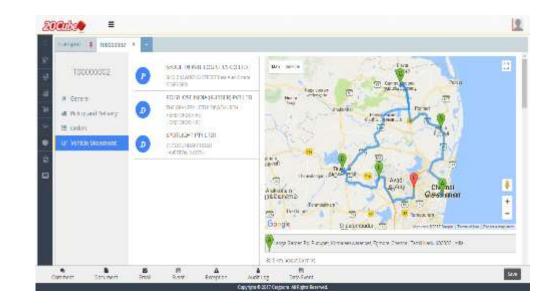

# **Portal tracking various performance KPIs**

| Product Cade           | Product Description     | Watchinger                 | Lacation . | Internet Status | Table Dig    | Available to PLL | Annest failer-                                                                                                                                                                                                                                                                                                                                                                                                                                                                                                                                                                                                                                                                                                                                                                                                                                                                                                                                                                                                                                                                                                                                                                                                                                                                                                                                                                                                                                                                                                                                                                                                                                                                                                                                                                                                                                                                                                                                                                                                                                                                                                                 | UDF1           | 60f 8 | Patting |
|------------------------|-------------------------|----------------------------|------------|-----------------|--------------|------------------|--------------------------------------------------------------------------------------------------------------------------------------------------------------------------------------------------------------------------------------------------------------------------------------------------------------------------------------------------------------------------------------------------------------------------------------------------------------------------------------------------------------------------------------------------------------------------------------------------------------------------------------------------------------------------------------------------------------------------------------------------------------------------------------------------------------------------------------------------------------------------------------------------------------------------------------------------------------------------------------------------------------------------------------------------------------------------------------------------------------------------------------------------------------------------------------------------------------------------------------------------------------------------------------------------------------------------------------------------------------------------------------------------------------------------------------------------------------------------------------------------------------------------------------------------------------------------------------------------------------------------------------------------------------------------------------------------------------------------------------------------------------------------------------------------------------------------------------------------------------------------------------------------------------------------------------------------------------------------------------------------------------------------------------------------------------------------------------------------------------------------------|----------------|-------|---------|
| ULTRA - KING PEAKL     | 01108 - KIN REAKLIW-    | HDI - MOOKANDARALU VILLA.  | A.A.       | Available       | 1            | 5                | CHE100011/-                                                                                                                                                                                                                                                                                                                                                                                                                                                                                                                                                                                                                                                                                                                                                                                                                                                                                                                                                                                                                                                                                                                                                                                                                                                                                                                                                                                                                                                                                                                                                                                                                                                                                                                                                                                                                                                                                                                                                                                                                                                                                                                    | Amisida        |       |         |
|                        | 0.0108 - 805.76APL W.   | HII-MOOKANDARALIIVILA.     | 168        | walidite        | 40           | 4.               | Destinany.                                                                                                                                                                                                                                                                                                                                                                                                                                                                                                                                                                                                                                                                                                                                                                                                                                                                                                                                                                                                                                                                                                                                                                                                                                                                                                                                                                                                                                                                                                                                                                                                                                                                                                                                                                                                                                                                                                                                                                                                                                                                                                                     | 4940014        |       |         |
| UTTO NO. MOR.          | 02104 - 001.AADINE      | HER HOOKANDARALI VILLA.    | 5.6        | Available       | 1            | ÷                | CM8100001.                                                                                                                                                                                                                                                                                                                                                                                                                                                                                                                                                                                                                                                                                                                                                                                                                                                                                                                                                                                                                                                                                                                                                                                                                                                                                                                                                                                                                                                                                                                                                                                                                                                                                                                                                                                                                                                                                                                                                                                                                                                                                                                     | 100011         |       |         |
| GYDR-KIR, RACHE        | GENOR - KORAACHING ,    | HIT HOOKHGARLING           | 718        | Autobie         | 1            | 8.               | Carl many                                                                                                                                                                                                                                                                                                                                                                                                                                                                                                                                                                                                                                                                                                                                                                                                                                                                                                                                                                                                                                                                                                                                                                                                                                                                                                                                                                                                                                                                                                                                                                                                                                                                                                                                                                                                                                                                                                                                                                                                                                                                                                                      | REAL PROPERTY. |       |         |
| 20108-100, GAZARE      | 0310H ( 001/MEH40 )     | HER HOOKANDARAU VILLA      | 15.0       | evaluative:     | (i)          | (1)              | CHENGEN/                                                                                                                                                                                                                                                                                                                                                                                                                                                                                                                                                                                                                                                                                                                                                                                                                                                                                                                                                                                                                                                                                                                                                                                                                                                                                                                                                                                                                                                                                                                                                                                                                                                                                                                                                                                                                                                                                                                                                                                                                                                                                                                       | 1064394        |       |         |
| ULERIAL - KOLL PEAAL - | -01108 - K00, FEARL W., | HET - MOOKANDARALU VILLA.  | 75.R       | available       | 1            | 8)               | cweitolait/                                                                                                                                                                                                                                                                                                                                                                                                                                                                                                                                                                                                                                                                                                                                                                                                                                                                                                                                                                                                                                                                                                                                                                                                                                                                                                                                                                                                                                                                                                                                                                                                                                                                                                                                                                                                                                                                                                                                                                                                                                                                                                                    | ROUND?S        |       |         |
|                        | 62104 - 801 FEAR, W.,   | HER-MOOKANGARALII VILA     | 1.4        | www.            | A            | 4                | 0000001446                                                                                                                                                                                                                                                                                                                                                                                                                                                                                                                                                                                                                                                                                                                                                                                                                                                                                                                                                                                                                                                                                                                                                                                                                                                                                                                                                                                                                                                                                                                                                                                                                                                                                                                                                                                                                                                                                                                                                                                                                                                                                                                     | 8864076        |       |         |
| UTIN BUR MOUNT         | GENDE - KOLAACHUE       | HER I MOOKANDARALI VILLA   | PLR.       | Available       | 1            | *                | evivococrate                                                                                                                                                                                                                                                                                                                                                                                                                                                                                                                                                                                                                                                                                                                                                                                                                                                                                                                                                                                                                                                                                                                                                                                                                                                                                                                                                                                                                                                                                                                                                                                                                                                                                                                                                                                                                                                                                                                                                                                                                                                                                                                   | 1064941        |       |         |
| STREE HELCOOM.         | GFORE HOLCOM            | HIT HOOKHGARLINGA.         | P18        | Autilitie       | 8            | 8.               | HINDOOPSED                                                                                                                                                                                                                                                                                                                                                                                                                                                                                                                                                                                                                                                                                                                                                                                                                                                                                                                                                                                                                                                                                                                                                                                                                                                                                                                                                                                                                                                                                                                                                                                                                                                                                                                                                                                                                                                                                                                                                                                                                                                                                                                     | 8819025        |       |         |
| #31906 - KSZ - 200m.   | 63-00X-432.000M-        | HIT HOOKINDATIOUTLA.       | 15,8       | dvalatie        | <li>(i)</li> | 0                | 100000101840                                                                                                                                                                                                                                                                                                                                                                                                                                                                                                                                                                                                                                                                                                                                                                                                                                                                                                                                                                                                                                                                                                                                                                                                                                                                                                                                                                                                                                                                                                                                                                                                                                                                                                                                                                                                                                                                                                                                                                                                                                                                                                                   | 101007         |       |         |
| ULUXE - KIL CODAL      | -681003-4321000A        | HER - MODERNETARIELY VELS. | RA.        | available .     |              | 8                | previorante la superiore de la | 8019238        |       |         |
|                        | 02104-80276APCH-        |                            |            |                 |              |                  | 100307440                                                                                                                                                                                                                                                                                                                                                                                                                                                                                                                                                                                                                                                                                                                                                                                                                                                                                                                                                                                                                                                                                                                                                                                                                                                                                                                                                                                                                                                                                                                                                                                                                                                                                                                                                                                                                                                                                                                                                                                                                                                                                                                      | Receipt        |       |         |
| UTIN BURNER            | GENDA - KOLAACHUE       | l Inv                      | /entory    | ' Visi          | hilitv       |                  | 61000011.                                                                                                                                                                                                                                                                                                                                                                                                                                                                                                                                                                                                                                                                                                                                                                                                                                                                                                                                                                                                                                                                                                                                                                                                                                                                                                                                                                                                                                                                                                                                                                                                                                                                                                                                                                                                                                                                                                                                                                                                                                                                                                                      | 1014000        |       |         |
| GYOR-HIL RACKS         | GENOR - NOLAKONG -      |                            | y or nor y | V IOI           | Sincy        |                  | 010000113                                                                                                                                                                                                                                                                                                                                                                                                                                                                                                                                                                                                                                                                                                                                                                                                                                                                                                                                                                                                                                                                                                                                                                                                                                                                                                                                                                                                                                                                                                                                                                                                                                                                                                                                                                                                                                                                                                                                                                                                                                                                                                                      | READING        |       |         |