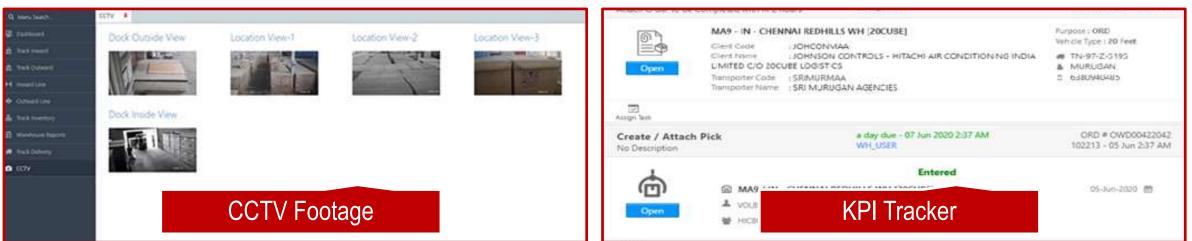

# **Portal tracking various performance KPIs**

| Product Cade           | Product Description     | Watchinger                 | Lacation . | Internet Status | Table Dig    | Available to PLL | Annest failer-                                                                                                                                                                                                                                                                                                                                                                                                                                                                                                                                                                                                                                                                                                                                                                                                                                                                                                                                                                                                                                                                                                                                                                                                                                                                                                                                                                                                                                                                                                                                                                                                                                                                                                                                                                                                                                                                                                                                                                                                                                                                                                                 | UDF1           | 60f 8 | Patting |
|------------------------|-------------------------|----------------------------|------------|-----------------|--------------|------------------|--------------------------------------------------------------------------------------------------------------------------------------------------------------------------------------------------------------------------------------------------------------------------------------------------------------------------------------------------------------------------------------------------------------------------------------------------------------------------------------------------------------------------------------------------------------------------------------------------------------------------------------------------------------------------------------------------------------------------------------------------------------------------------------------------------------------------------------------------------------------------------------------------------------------------------------------------------------------------------------------------------------------------------------------------------------------------------------------------------------------------------------------------------------------------------------------------------------------------------------------------------------------------------------------------------------------------------------------------------------------------------------------------------------------------------------------------------------------------------------------------------------------------------------------------------------------------------------------------------------------------------------------------------------------------------------------------------------------------------------------------------------------------------------------------------------------------------------------------------------------------------------------------------------------------------------------------------------------------------------------------------------------------------------------------------------------------------------------------------------------------------|----------------|-------|---------|
| ULTRA - KING PEAKL     | 01108 - KIN REAKLIW-    | HDI - MOOKANDARALU VILLA.  | A.A.       | Available       | 1            | 5                | CHE100011/-                                                                                                                                                                                                                                                                                                                                                                                                                                                                                                                                                                                                                                                                                                                                                                                                                                                                                                                                                                                                                                                                                                                                                                                                                                                                                                                                                                                                                                                                                                                                                                                                                                                                                                                                                                                                                                                                                                                                                                                                                                                                                                                    | Amisida        |       |         |
|                        | 0.0108 - 805.76APL W.   | HII-MOOKANDARALIIVILA.     | 168        | walidite        | 40           | 4.               | Destinany.                                                                                                                                                                                                                                                                                                                                                                                                                                                                                                                                                                                                                                                                                                                                                                                                                                                                                                                                                                                                                                                                                                                                                                                                                                                                                                                                                                                                                                                                                                                                                                                                                                                                                                                                                                                                                                                                                                                                                                                                                                                                                                                     | 4940014        |       |         |
| UTTO NO. MOR.          | 02104 - 001.AADINE      | HER HOOKANDARALI VILLA.    | 5.6        | Available       | 1            | ÷                | CM8100001.                                                                                                                                                                                                                                                                                                                                                                                                                                                                                                                                                                                                                                                                                                                                                                                                                                                                                                                                                                                                                                                                                                                                                                                                                                                                                                                                                                                                                                                                                                                                                                                                                                                                                                                                                                                                                                                                                                                                                                                                                                                                                                                     | 100011         |       |         |
| GYDR-KIR, RACHE        | GENOR - KORAACHING ,    | HIT HOOKHGARLING           | 718        | Autobie         | 1            | 8.               | Carl many                                                                                                                                                                                                                                                                                                                                                                                                                                                                                                                                                                                                                                                                                                                                                                                                                                                                                                                                                                                                                                                                                                                                                                                                                                                                                                                                                                                                                                                                                                                                                                                                                                                                                                                                                                                                                                                                                                                                                                                                                                                                                                                      | REAL PROPERTY. |       |         |
| 20108-100, GAZARE      | 0310H ( 001/MEH40 )     | HER HOOKANDARAU VILLA      | 15.0       | evaluative:     | (i)          | (1)              | CHENGEN/                                                                                                                                                                                                                                                                                                                                                                                                                                                                                                                                                                                                                                                                                                                                                                                                                                                                                                                                                                                                                                                                                                                                                                                                                                                                                                                                                                                                                                                                                                                                                                                                                                                                                                                                                                                                                                                                                                                                                                                                                                                                                                                       | 1064394        |       |         |
| ULERIAL - KOLL PEAAL - | -01108 - K00, FEARL W., | HET - MOOKANDARALU VILLA.  | 75.R       | available       | 1            | 8)               | cweitolait/                                                                                                                                                                                                                                                                                                                                                                                                                                                                                                                                                                                                                                                                                                                                                                                                                                                                                                                                                                                                                                                                                                                                                                                                                                                                                                                                                                                                                                                                                                                                                                                                                                                                                                                                                                                                                                                                                                                                                                                                                                                                                                                    | ROUND?S        |       |         |
|                        | 62104 - 801 FEAR, W.,   | HER-MOOKANGARALII VILA     | 1.4        | www.            | A            | 4                | 0000001446                                                                                                                                                                                                                                                                                                                                                                                                                                                                                                                                                                                                                                                                                                                                                                                                                                                                                                                                                                                                                                                                                                                                                                                                                                                                                                                                                                                                                                                                                                                                                                                                                                                                                                                                                                                                                                                                                                                                                                                                                                                                                                                     | 8864076        |       |         |
| UTIN BUR MOUNT         | GENDE - KOLAACHUE       | HER I MOOKANDARALI VILLA   | PLR.       | Available       | 1            | *                | evivococrate                                                                                                                                                                                                                                                                                                                                                                                                                                                                                                                                                                                                                                                                                                                                                                                                                                                                                                                                                                                                                                                                                                                                                                                                                                                                                                                                                                                                                                                                                                                                                                                                                                                                                                                                                                                                                                                                                                                                                                                                                                                                                                                   | 1064941        |       |         |
| STREE HELCOOM.         | GFORE HOLCOM            | HIT HOOKHGARLINGA.         | P18        | Autilitie       | 8            | 8.               | HINDOOPSED                                                                                                                                                                                                                                                                                                                                                                                                                                                                                                                                                                                                                                                                                                                                                                                                                                                                                                                                                                                                                                                                                                                                                                                                                                                                                                                                                                                                                                                                                                                                                                                                                                                                                                                                                                                                                                                                                                                                                                                                                                                                                                                     | 8819025        |       |         |
| #31906 - KSZ - 200m.   | 63-00X-432.000M-        | HIT HOOKINDATIOUTLA.       | 15,8       | dvalatie        | <li>(i)</li> | 0                | 100000101840                                                                                                                                                                                                                                                                                                                                                                                                                                                                                                                                                                                                                                                                                                                                                                                                                                                                                                                                                                                                                                                                                                                                                                                                                                                                                                                                                                                                                                                                                                                                                                                                                                                                                                                                                                                                                                                                                                                                                                                                                                                                                                                   | 101007         |       |         |
| ULUXE - KIL CODAL      | -681003-4321000A        | HER - MODERNETARIELY VELS. | RA.        | available .     |              | 8                | previorante la superiore de la | 8019238        |       |         |
|                        | 02104-80276APCH-        |                            |            |                 |              |                  | 100307440                                                                                                                                                                                                                                                                                                                                                                                                                                                                                                                                                                                                                                                                                                                                                                                                                                                                                                                                                                                                                                                                                                                                                                                                                                                                                                                                                                                                                                                                                                                                                                                                                                                                                                                                                                                                                                                                                                                                                                                                                                                                                                                      | Receipt        |       |         |
| UTIN BURNER            | GENDA - KOLAACHUE       | l Inv                      | /entory    | ' Visi          | hilitv       |                  | 61000011.                                                                                                                                                                                                                                                                                                                                                                                                                                                                                                                                                                                                                                                                                                                                                                                                                                                                                                                                                                                                                                                                                                                                                                                                                                                                                                                                                                                                                                                                                                                                                                                                                                                                                                                                                                                                                                                                                                                                                                                                                                                                                                                      | 1014000        |       |         |
| GYOR-HIL RACKS         | GENOR - NOLAKONG -      |                            | y or nor y | V IOI           | Sincy        |                  | 010000113                                                                                                                                                                                                                                                                                                                                                                                                                                                                                                                                                                                                                                                                                                                                                                                                                                                                                                                                                                                                                                                                                                                                                                                                                                                                                                                                                                                                                                                                                                                                                                                                                                                                                                                                                                                                                                                                                                                                                                                                                                                                                                                      | READING        |       |         |