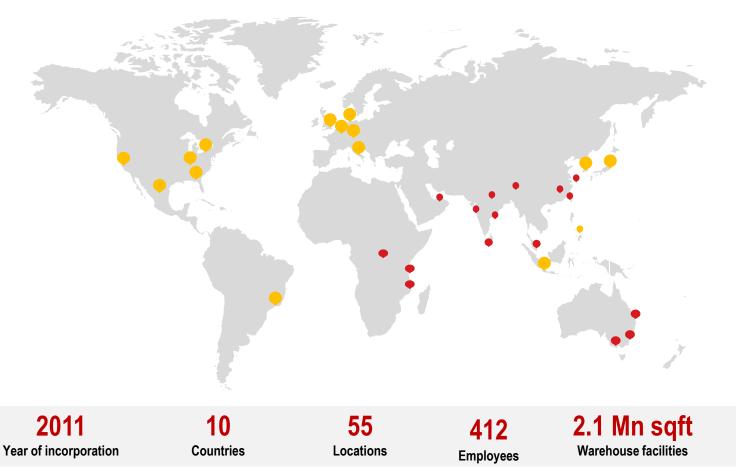

### **Global reach**

Incorporated in Singapore with global operations hub in Chennai, India. Global network, with own operational facilities across **10 countries and 55 locations.** Group revenues of US\$80M.

# **Emerging market network**