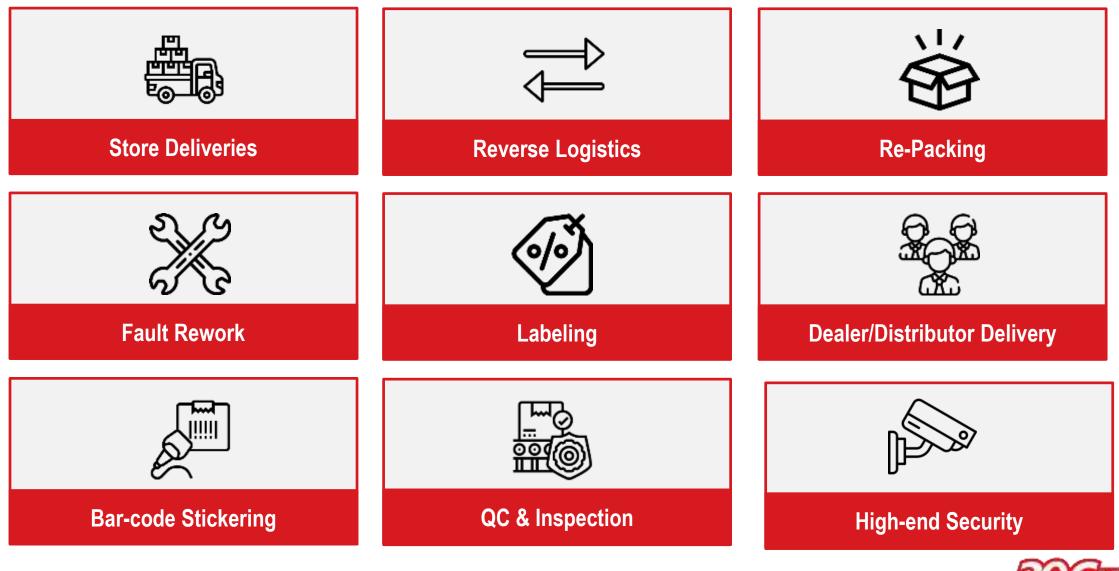

# Scope of work typically performed at warehouse

- Inbound
  - Truck registration
  - Goods receipt
  - Goods entry
  - Inbound Prioritisation
  - Deviation management
  - Operation of the Bonded Warehouse (as a part of the RDC)
  - Storage
  - Storage process for full and mixed containers
  - Storage without and with consolidation Outbound
  - Truck registration
  - Handover of outbound documents and truck deregistration
  - Additional processes / auxiliary processes
- Warehousing
  - Inventory management
  - Internal goods movements
  - Storage shelf optimisation / bin maintenance
  - Shelf Life Parts
- Inventory
  - Handling of damaged goods
  - Parts Recall Campaign
  - Scrapping
  - Buyback

- Picking, sorting and packing
  - Order controlling and steering
  - Picking types
  - Picking, sorting and packing depending on the warehouse area
  - Preparation/staging
- Outbound
  - Truck registration
  - Handover of outbound documents and truck deregistration
  - Additional processes / auxiliary processes
- Disposal
- Cleaning
  - Provision of Consumables
  - Packaging (including provision of packaging material)
  - Claims handling, Inventory Clearing and Returns Process