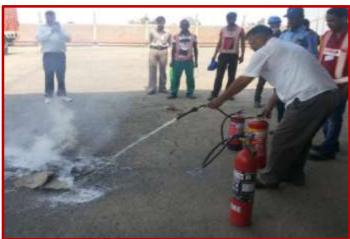

### Security briefing, HSE practices, First aid training, Awareness - Mock drill