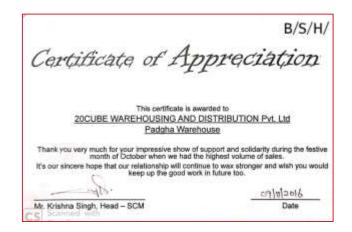

#### BMW puts its faith on 20Cube

- Big brands deepen relationship eg., BMW enhanced from Motorcycle & overflow warehouse to a 6 year contract for managing 2.5 Lac facility
- BSH renewed our 5 year contract for another 5 years and enhanced contracted space by 4 times