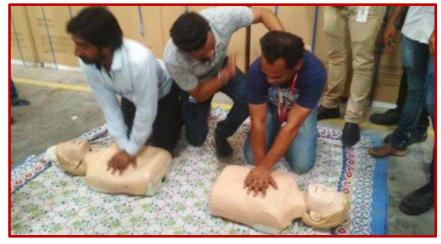

### Security briefing, HSE practices, First aid training, Awareness - Mock drill