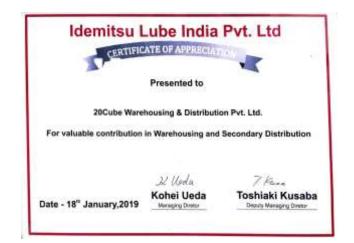

#### BMW puts its faith on 20Cube

- Big brands deepen relationship eg., BMW enhanced from Motorcycle & overflow warehouse to a 6 year contract for managing 2.5 Lac facility
- BSH renewed our 5 year contract for another 5 years and enhanced contracted space by 4 times