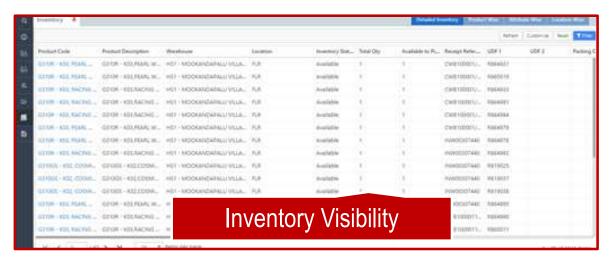

#### **Accurate Stock information**

Maintaining Stock accuracy at 99% is the main challenges, which enables highest throughput and Highest Order fulfillment.

Retail Operations

### Portal tracking various performance KPIs