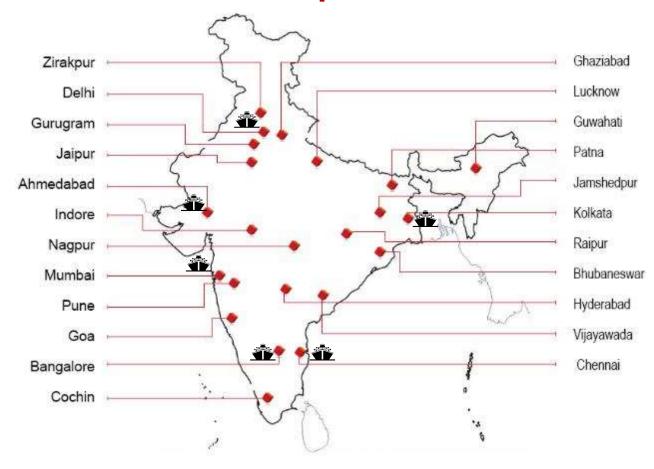

### **20Cube India Footprint**

- Warehouse Locations
- △ Proposed Warehouse Locations
- International freight forwarding offices